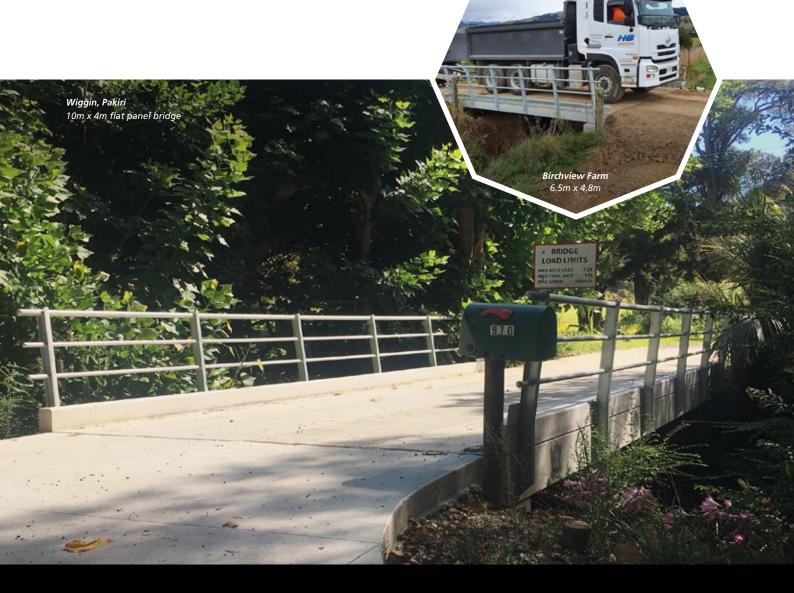

## **Concrete Flat Panel Bridges**

Concrete is often the fastest and most cost-effective way to construct a durable, high-quality bridge thanks to the ability to pre-plan and pre-cast key elements.

Bridge It NZ's Flat Panel bridges provide 6.5m-10m span options which can be designed to New Zealand Bridge manual 0.85HN or full highway load HN HO 72 specifications. Bridge widths can be varied according to your project requirements.

A brushed finished deck provides good grip and does not require topping. Bridge It NZ's concrete Flat Panel bridge is designed for longevity, with a 50 year design life. These are low maintenance, durable bridges.

IDEAL FOR >

**Residential access** 

Farm access

**Forestry** 

Low volume public roads

Heavy loading requirements (fully loaded truck and trailer units) & overload design requirements